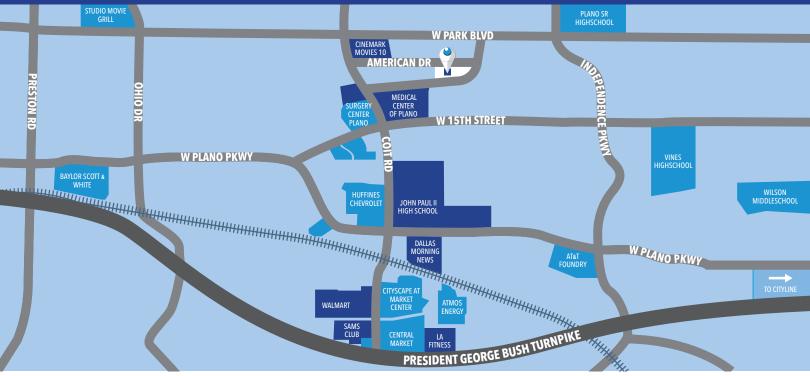

## WESTPARK PLAZA

### 3820 AMERICAN DRIVE, PLANO, TX 75075

# **FEATURES & AMENITIES:**

- NEW LOBBY RENOVATIONS!
- 68,990 Rentable Square Feet
- Built in 1986; renovated in 2012
- Base Rental Rate: \$18.50 \$19.50 psf + E
- Parking Ratio: 4.5/1,000
- Covered parking available for \$35.00 per space, per month
- Easy Access to Highway 190 (PGBT) & Coit Road
- Shared conference/training room with drop down screen & WiFi

#### FOR LEASING INFORMATION:

#### MATT HURLBUT 972.774.2532 MATT.HURLBUT@TRANSWESTERN.COM

JEFF SMITH 972.774.2516 JEFF.SMITH@TRANSWESTERN.COM











#### FOR LEASING INFORMATION:

MATT HURLBUT 972.774.2532 MATT.HURLBUT@TRANSWESTERN.COM

JEFF SMITH 972.774.2516 JEFF.SMITH@TRANSWESTERN.COM