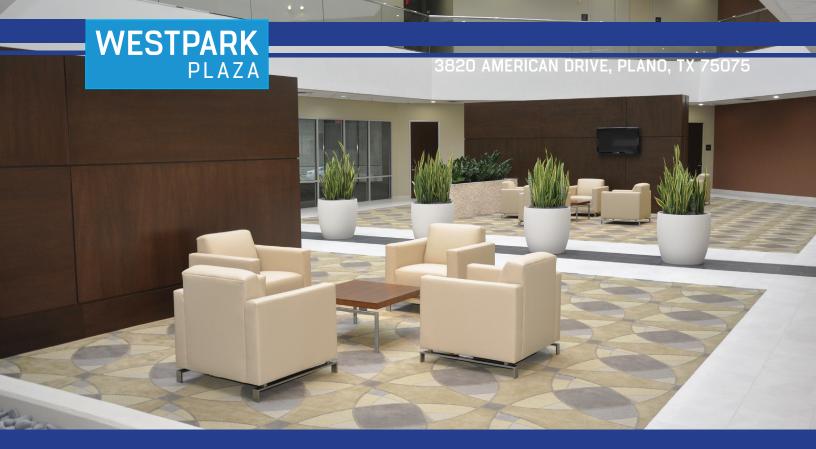

## WESTPARK PLAZA

### 3820 AMERICAN DRIVE, PLANO, TX 75075

# **FEATURES & AMENITIES:**

- NEW LOBBY RENOVATIONS!
- 68,990 Rentable Square Feet
- Built in 1986; renovated in 2012
- Base Rental Rate: \$18.50 \$19.50 psf + E
- Parking Ratio: 4.5/1,000
- Covered parking available for \$35.00 per space, per month
- Easy Access to Highway 190 (PGBT) & Coit Road
- Shared conference/training room with drop down screen & WiFi