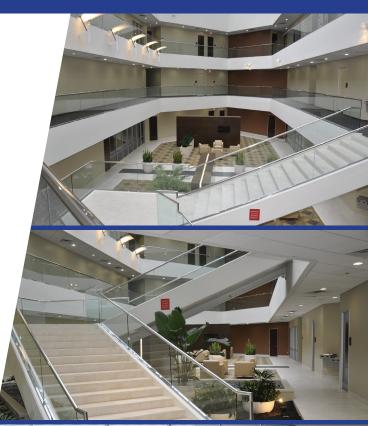

# **FEATURES & AMENITIES:**

- NEW LOBBY RENOVATIONS!
- 68,990 Rentable Square Feet
- Built in 1986; renovated in 2012
- Base Rental Rate: \$18.50 \$19.50 psf + E
- Parking Ratio: 4.5/1,000
- Covered parking available for \$35.00 per space, per month
- Easy Access to Highway 190 (PGBT) & Coit Road
- Shared conference/training room with drop down screen & WiFi